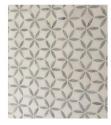

# PRODUCT CATALOG

Product Name: Seamless Flower Pattern Waterjet Stone Marble Mosaic Tile For Interior Wall Tiling

Short Description: Elevate your home décor with the timeless elegance of our flower pattern mosaic tile. Choose our "Seamless Flower Pattern Waterjet Stone Marble Mosaic Tile For Interior Wall Tiling" and experience the transformative power of natural stone.

Model No.: WPM442

Pattern: Waterjet Flower

Color: Grey & White

Finish: Polished

Material Name: Natural Marble

Min. Order: 50 sq.m (538 sq.ft)

# Product Description

This seamless flower pattern waterjet stone marble mosaic tile is a good building material for interior wall decoration. It is made of high quality Thassos White Marble as white background and Italy Grey Marble as flower parts. This durable flower pattern mosaic tile will leave an impressive feeling to your wall decoration, that will transform any space into a masterpiece of refined elegance. Crafted with meticulous attention to detail using advanced waterjet technology, these tiles feature a stunning flower pattern that adds a touch of sophistication and artistry to your design. Each tile is meticulously crafted using high-quality marble sourced from reputable suppliers in China. The flower pattern, created through the precision of water jet art, creates a mesmerizing visual interest that adds depth, texture, and a touch of whimsy to your design. Whether you're