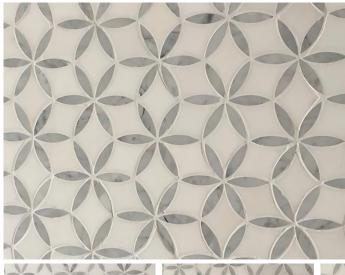

# PRODUCT CATALOG

Product Name: Seamless Flower Pattern Waterjet Stone Marble Mosaic Tile For Interior Wall Tiling

Short Description: Elevate your home décor with the timeless elegance of our flower pattern mosaic tile. Choose our "Seamless Flower Pattern Waterjet Stone Marble Mosaic Tile For Interior Wall Tiling" and experience the transformative power of natural stone.

Model No.: WPM442

Pattern: Waterjet Flower

Color: Grey & White

Finish: Polished

Material Name: Natural Marble

Min. Order: 50 sq.m (538 sq.ft)

# Product Description

This seamless flower pattern waterjet stone marble mosaic tile is a good building material for interior wall decoration. It is made of high quality Thassos White Marble as white background and Italy Grey Marble as flower parts. This durable flower pattern mosaic tile will leave an impressive feeling to your wall decoration, that will transform any space into a masterpiece of refined elegance. Crafted with meticulous attention to detail using advanced waterjet technology, these tiles feature a stunning flower pattern that adds a touch of sophistication and artistry to your design. Each tile is meticulously crafted using high-quality marble sourced from reputable suppliers in China. The flower pattern, created through the precision of water jet art, creates a mesmerizing visual interest that adds depth, texture, and a touch of whimsy to your design. Whether you're