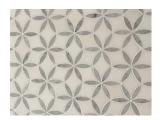

# PRODUCT CATALOG

Product Name: Seamless Flower Pattern Waterjet Stone Marble Mosaic Tile For Interior Wall Tiling

Short Description: Elevate your home décor with the timeless elegance of our flower pattern mosaic tile. Choose our "Seamless Flower Pattern Waterjet Stone Marble Mosaic Tile For Interior Wall Tiling" and experience the transformative power of natural stone.

Model No.: WPM442

Pattern: Waterjet Flower

Color: Grey & White

Finish: Polished

Material Name: Natural Marble

Min. Order: 50 sq.m (538 sq.ft)

# Product Description

This seamless flower pattern waterjet stone marble mosaic tile is a good building material for interior wall decoration. It is made of high quality Thassos White Marble as white background and Italy Grey Marble as flower parts. This durable flower pattern mosaic tile will leave an impressive feeling to your wall decoration, that will transform any space into a masterpiece of refined elegance. Crafted with meticulous attention to detail using advanced waterjet technology, these tiles feature a stunning flower pattern that adds a touch of sophistication and artistry to your design. Each tile is meticulously crafted using high-quality marble sourced from reputable suppliers in China. The flower pattern, created through the precision of water jet art, creates a mesmerizing visual interest that adds depth, texture, and a touch of whimsy to your design. Whether you're