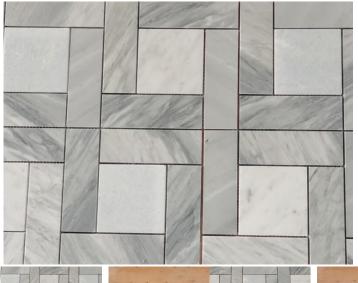

## **PRODUCT CATALOG**

Product Name: Popular Wall Tile Grey And White Carrara Marble Mosaic Backsplash Made In China

**Short Description:** Whether you're seeking to elevate a kitchen, bathroom, or even a feature wall, this mosaic tile is the perfect choice. Designed with a square geometric mosaic pattern, this grey and white Carrara marble mosaic backsplash showcases a harmonious interplay of shapes and textures.

Model No.: WPM473

Pattern: Square

Color: Grey & White

Finish: Polished

Material Name: Natural Marble

Min. Order: 100 sq.m (1077 sq.ft)

Product Specification (Parameter)

Product Name: Popular Wall Tile Grey And White Carrara Marble Mosaic Backsplash Made In China

Model No.: WPM473

Pattern: Square

Color: Grey & White

Finish: Polished

Size: 330x330x10 mm, 80x80mm for white marble chips, 121x40mm for grey marble chips.