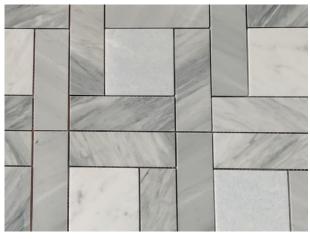

### **Product Series**

Model No.: WPM473

Color: White & Grey

Material Name: Carrara Grey Marble, Bianco Carrara White Marble

Model No.: WPM472

Color: White & Blue

Material Name: Blue Argentina Marble, Bianco Carrara Marble