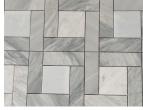

## **PRODUCT CATALOG**

Product Name: Popular Wall Tile Grey And White Carrara Marble Mosaic Backsplash Made In China

**Short Description:** Whether you're seeking to elevate a kitchen, bathroom, or even a feature wall, this mosaic tile is the perfect choice. Designed with a square geometric mosaic pattern, this grey and white Carrara marble mosaic backsplash showcases a harmonious interplay of shapes and textures.

Model No.: WPM473

Pattern: Square

Color: Grey & White

Finish: Polished

Material Name: Natural Marble

Min. Order: 100 sq.m (1077 sq.ft)

Product Specification (Parameter)

Product Name: Popular Wall Tile Grey And White Carrara Marble Mosaic Backsplash Made In China

Model No.: WPM473

Pattern: Square

Color: Grey & White

Finish: Polished

Size: 330x330x10 mm, 80x80mm for white marble chips, 121x40mm for grey marble chips.