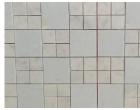

## **PRODUCT CATALOG**

Product Name: Popular Wall Tile Grey And White Carrara Marble Mosaic Backsplash Made In China

**Short Description:** Whether you're seeking to elevate a kitchen, bathroom, or even a feature wall, this mosaic tile is the perfect choice. Designed with a square geometric mosaic pattern, this grey and white Carrara marble mosaic backsplash showcases a harmonious interplay of shapes and textures.

#### **Product Description**

The natural stone's distinctive grey and white veining patterns create a mesmerizing and dynamic visual effect, adding depth and character to any space. Whether you're seeking to elevate a kitchen, bathroom, or even a feature wall, this mosaic tile is the perfect choice. Designed with a square geometric mosaic pattern, this grey and white Carrara marble mosaic backsplash showcases a harmonious interplay of shapes and textures. The result is a unique and cohesive design that complements a wide range of interior styles, from classic to contemporary. We source the Italian Carrara Grey Marble and Carrara White Marble from renowned suppliers and every piece of mosaic chips is hand-made and pasted onto the mesh, our aim is to offer a stable quality product to our clients. This natural stone mosaic wall tile offers a sophisticated and eye-catching solution for any design project.

Product Specification (Parameter)

Product Name: Popular Wall Tile Grey And White Carrara Marble Mosaic Backsplash Made In China

Model No.: WPM473

Pattern: Square

Color: Grey & White

Finish: Polished

Size: 330x330x10 mm, 80x80mm for white marble chips, 121x40mm for grey marble chips.